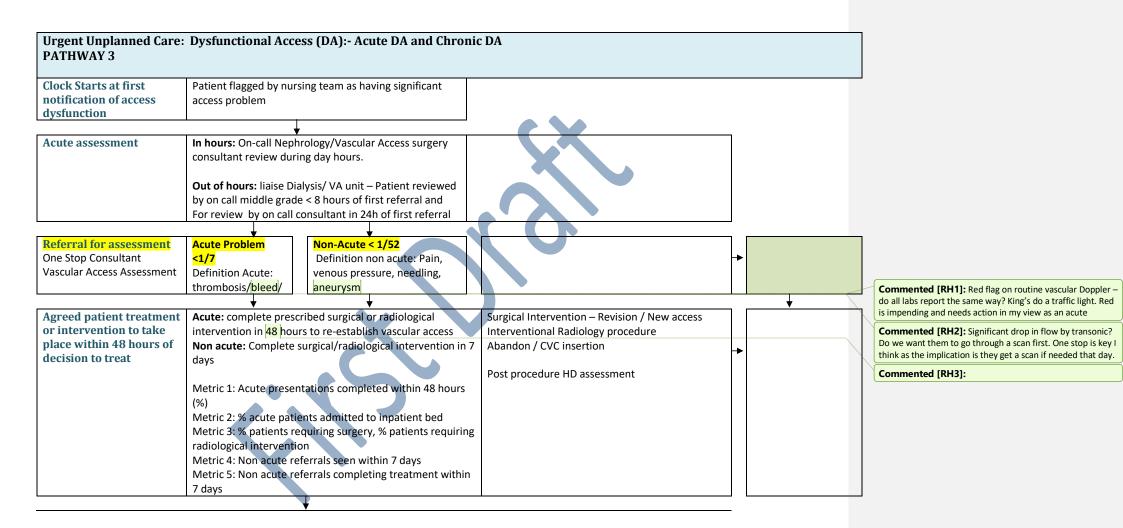

| Vascular Access Nurse<br>Review <2/52 | Post intervention Review by specialist Vascular Access<br>Nurse / establish new baseline <2/52 | Patient baseline recorded  Key interventions for ongoing patient education and training logged in the care plan |
|---------------------------------------|------------------------------------------------------------------------------------------------|-----------------------------------------------------------------------------------------------------------------|
|                                       | Metric 5: ? patients reviewed by VAN <2/52                                                     |                                                                                                                 |
|