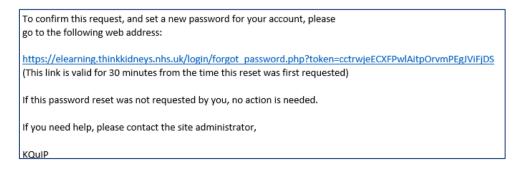

5. Click continue to bring you back the KQuIP eLearning home page

6. You should then receive an email titled The UK Kidney Association: Password reset request KQuIP

If you are still experiencing difficulties, please email us <a href="Mailto:KQuIP@renalregistry.nhs.uk">KQuIP@renalregistry.nhs.uk</a> with a screenshot of what you are experiencing.