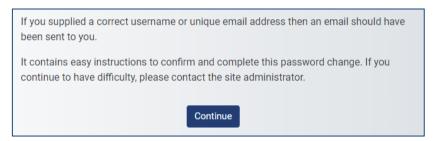

2. Then go to 'Forgotten your username or password?'

3. Then go to 'search by email' – log on using the email address you used to set up your account

4. Once you enter your details, you will receive this notification

5. Click continue to bring you back the KQuIP eLearning home page

6. You should then receive an email titled The UK Kidney Association: Password reset request KQuIP

If you are still experiencing difficulties, please email us <a href="Mailto:KQuIP@renalregistry.nhs.uk">KQuIP@renalregistry.nhs.uk</a> with a screenshot of what you are experiencing.