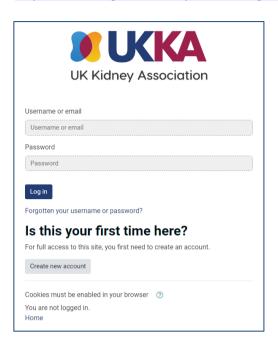

If you are having any difficulties logging into the site or have forgotten the password, please use the following link:

1. <a href="https://elearning.thinkkidneys.nhs.uk/login/index.php">https://elearning.thinkkidneys.nhs.uk/login/index.php</a>