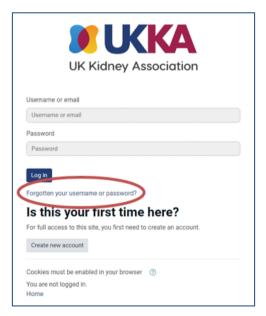

2. Then go to 'Forgotten your username or password?'

3. Then go to 'search by email' – log on using the email address you used to set up your account

4. Once you enter your details, you will receive this notification