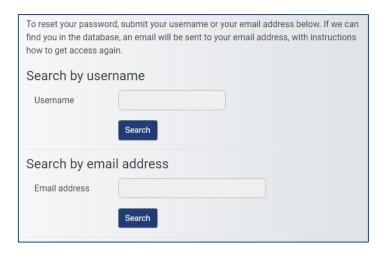

2. Then go to 'Forgotten your username or password?'

3. Then go to 'search by email' – log on using the email address you used to set up your account

4. Once you enter your details, you will receive this notification