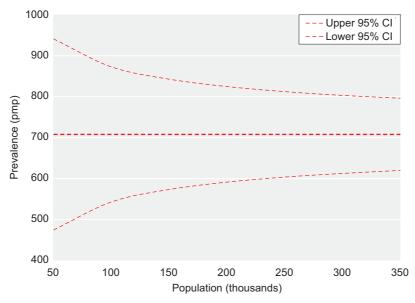

Groups such as primary care trusts, which represent relatively small populations of 30,000 to 250,000, often wish to assess their performance. When assessing a relatively infrequent occurrence such as prevalence of RRT in such small populations there are wide confidence intervals for any observed frequency. Figure D.1 enables assessment of whether an observed prevalence is likely to be significantly different from the national average, for any size of population (x-axis) the upper and lower 95% confidence limits around the national average prevalence (dotted lines) can be read from the y-axis. Any

Figure D.1: 95% confidence limits for prevalence of 708 pmp for population size 50,000–350,000

observed prevalence for renal failure must be outside these limits for the given population to be statistically significantly different from the national average. Thus for a population of 50,000 the observed prevalence would have to be outside the limits of 475 per million population to 941 per million population. However for a population of 350,000 these limits are from 620 per million population to 796 per million population.